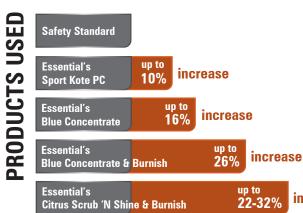

## Slip-Resistance

Underwriters Laboratories (UL) slip resistance classification provides a comprehensive wood floor care program under which applicable products are sliptested. Including:

► Finishes ► Cleaners ► Restorers

increase

0.7

Proper maintenance keeps floors slip-resistant. This chart illustrates how slip resistance increases with proper use of floor finishes, floor cleaners and floor restorers.

**Anti-Slip Value\*** 

\*ASTM D2047 and UL Standard requires a slip value of 0.5 or greater for approval.