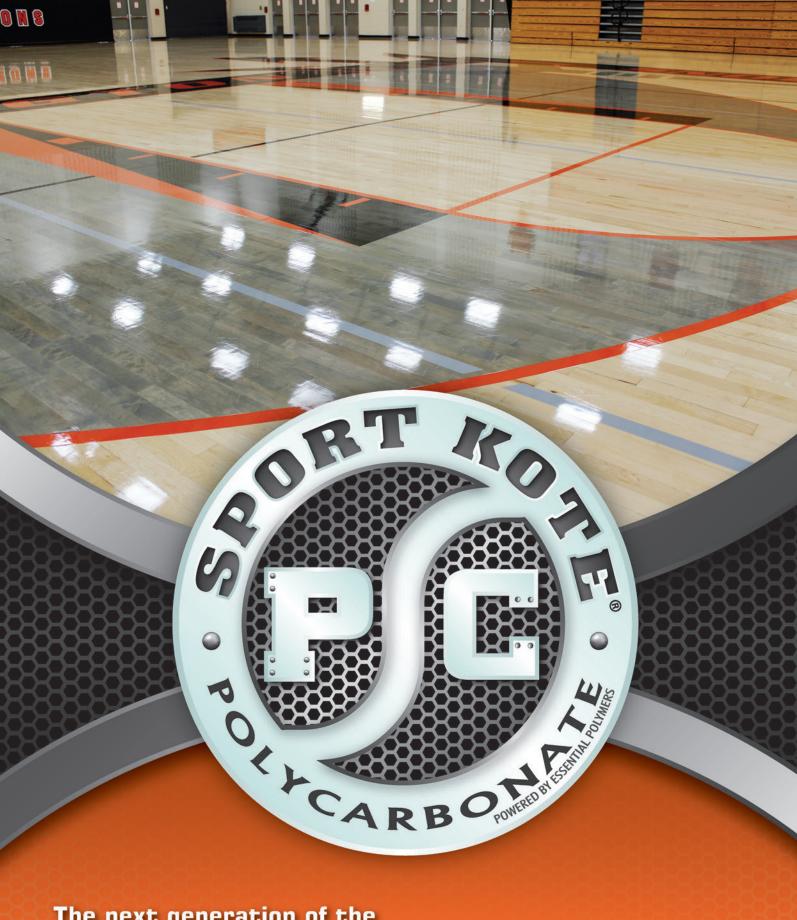

5 hours for 2 coats

Play on it the next day!

"My first words were **'WOW. HOW AMAZING** THIS LOOKS'..."

Bishop Sullivan Catholic High School Virginia Beach, VA

The shine, the durability, the money and time saved...Sport Kote PC offers everything you've come to expect from Sport Kote and more!

Now it's made with Polycarbonate, the same material found in the bullet proof canopy of the U.S. Military's new F-22 Raptor fighter jets.

That means BIG GAINS in:

- **SCRATCH RESISTANCE**
- **SCUFF RESISTANCE**
- DURABILITY
- **DEPTH OF GLOSS**
- **GLOSS LONGEVITY**