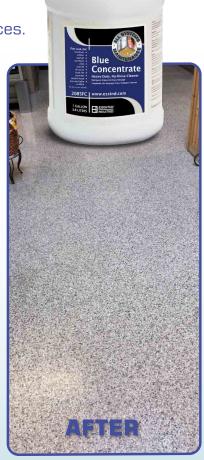

After assessing the situation and knowing that time was of the essence, we decided that scrubbing the floor with Blue Concentrate would prove to be the right solution.

Blue Concentrate is a heavy-duty, no-rinse cleaner that is perfectly formulated to clean heavily soiled floors along with many other surfaces.

This solution not only led to a great looking floor, but it also reduced the risk for slips and falls.

Safe, clean, beautiful floors is what Essential stands on - literally!

Essential Industries, Inc. | P.O. Box 12 | Merton, WI 53056 | 262.538.1122 or 800.551.9679 | www.essind.com