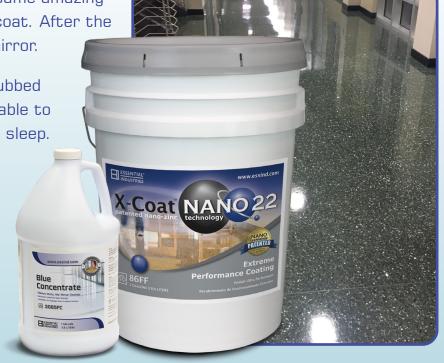

## The Setting

A university about 20 miles northeast of Atlanta on a brisk winter evening around 10 PM.

After getting a late start, the team at the university set to work prepping the floor with Blue Concentrate. Not wanting to be there all night, when the floor was ready, they quickly moved on to applying the first coat of  $X\text{-}Coat^{\mathsf{TM}}$  Nano.

The staff were immediately impressed with the fast dry time and the gloss after only one coat. In fact, they commented that they had never seen a finish dry that quickly before.

The next 3 coats went down with the same amazing dry time; the gloss building with each coat. After the fourth coat, the floor reflected like a mirror.

In just over 2 hours, the floor was scrubbed and refinished and the tired crew was able to go home early enough to still get some sleep.

Another success story in the books!

## **Product Used:**

- Blue Concentrate
- X-Coat<sup>™</sup> Nano 22

Essential Industries, Inc. | P.O. Box 12 | Merton, WI 53056 | 262.538.1122 or 800.551.9679 | www.essind.com